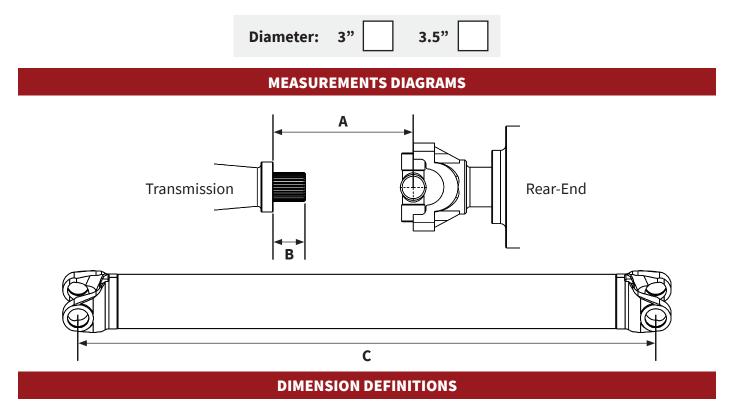

Please provide measurements (A) & (B) as per diagrams and definitions below. Alternatively if you are replacing an existing shaft please provide center to center measurement (C).

| A: |    |    |
|----|----|----|
| В: | UR | C: |

## All RTS driveshafts come standard with Spicer 1350 Series universal joints.

- Distance from the transmission face to the center of the u-joint when installed in the pinion yoke **A:**
- **B:** Distance from the transmission face to the end of the output shaft
- The distance between axle shaft weld yoke centers **C:**