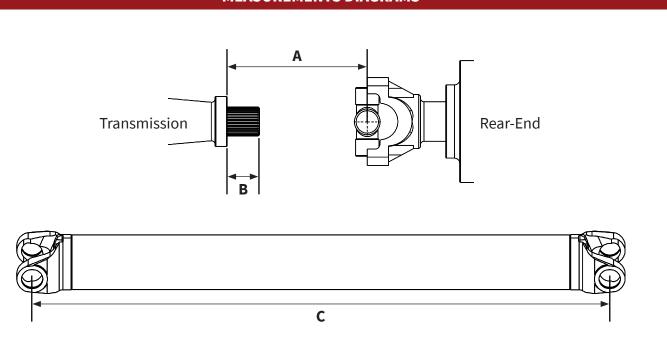

## Please complete this form and email to sales@vpw.com.au

| CUSTOMER CONTACT DETAIL                                                                                                                                                            | S ORDER DETAILS        |
|------------------------------------------------------------------------------------------------------------------------------------------------------------------------------------|------------------------|
| Name:                                                                                                                                                                              | Kit SKU:               |
| Phone:                                                                                                                                                                             | Transmission:          |
| Email:                                                                                                                                                                             | Output Shaft Spline:   |
|                                                                                                                                                                                    | Bushing Roller Bearing |
| MEASUREMENTS                                                                                                                                                                       |                        |
| Please provide measurements (A) & (B) as per diagrams and definitions below. Alternatively if you are replacing an existing shaft please provide center to center measurement (C). |                        |
| A:<br>B:                                                                                                                                                                           | OR C:                  |

## **MEASUREMENTS DIAGRAMS**

## **DIMENSION DEFINITIONS**

- A: Distance from the transmission face to the center of the u-joint when installed in the pinion yoke
- **B:** Distance from the transmission face to the end of the output shaft
- **C:** The distance between axle shaft weld yoke centers