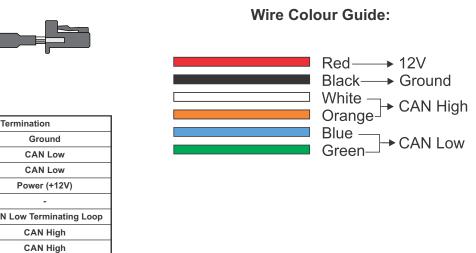

3 4 Power (+12V) 5 6 CAN Low Terminating Loop HARNESS SIDE VIEW 7 CAN High 8 CAN High Need more help? HT-040050 USA: (888) 298 8116 AUS: +61 2 9729 0999 NZ: +64 988 706 16 0 Europe: +43 720 883 968 UK: +44 121 285 6650 www.haltech.com/support 🔀 support@haltech.com Revision #6